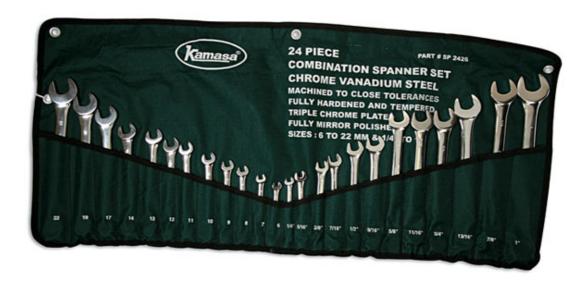

## **Combination Spanner Set 24pc**

A 24 piece standard combination spanner set, combining both metric and imperial (AF) sizes. Manufactured from Chrome Vanadium with polished finish & supplied in a storage wallet with eyelets for hanging on a workshop wall.

## **Additional Information**

- 12 x Combination Spanners (metric): 6, 7, 8, 9, 10, 11, 12, 13, 14, 17, 19, 22mm
- 12 x Combination Spanners (imperial AF): 1/4", 5/16", 3/8", 7/16", 1/2", 9/16", 5/8", 11/16", 3/4", 13/16", 7/8", 1"
- Manufactured from Chrome Vanadium with polished finish.
- · Supplied in a storage wallet with eyelets for hanging on a workshop wall.